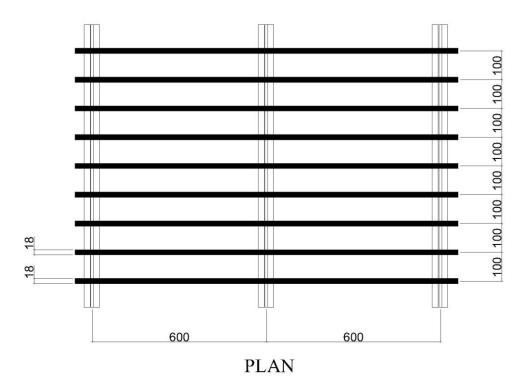

c/c: 100mm center to center distance.

Drawing 1: Wood Linear Ceiling Plan

Drawing 2: Wood Linear Ceiling Section

Drawing 3: Wood Linear Ceiling Detail