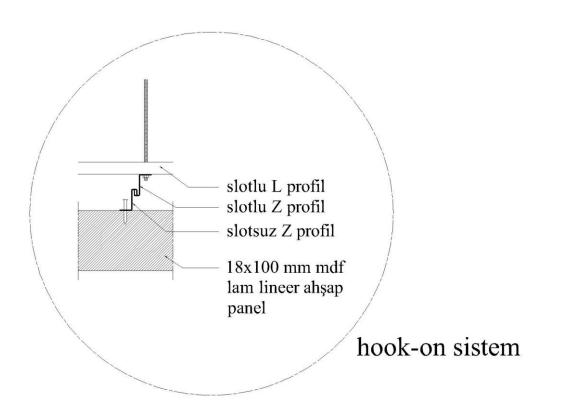

## WOOD LINEAR SUSPENDED CEILING SYSTEM DATASHEET

Technical Info:

| Product           | : Wood Linear Suspended Ceiling System                       |
|-------------------|--------------------------------------------------------------|
| Sizes             | : 18x100mm, lengths : according to shop drawing              |
| Suspension System | : Hook-on system made of main runner Z (20x40x20x1mm), main  |
|                   | runner L (25x25x1mm), galvanised steel, with slots and holes |
| Specification:    |                                                              |

c/c: 100mm center to center distance.

Drawing 1: Wood Linear Ceiling Plan

Drawing 2: Wood Linear Ceiling Section

Drawing 3: Wood Linear Ceiling Detail