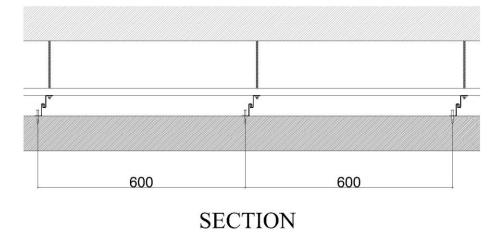

c/c: 100mm center to center distance.

Drawing 1: Wood Linear Ceiling Plan

Drawing 2: Wood Linear Ceiling Section

Drawing 3: Wood Linear Ceiling Detail